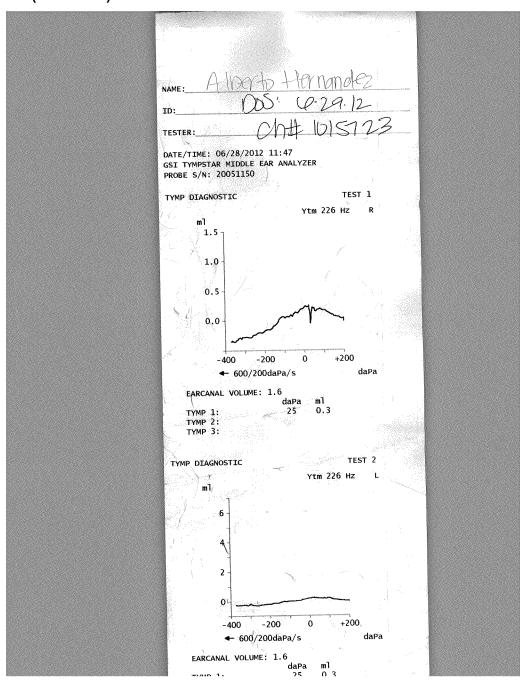

|

Scan on 7/2/2012 8:56 AM by Ashley Ingles, MA: ent corona office tymps 6/29/12 (below)

Hernandez, Alberto

MRN: 1015723, DOB: 10/10/1964, Sex: M

# Order (continued)



Scan on 7/17/2012 11:03 AM by Ashley Ingles, MA: ent corona tymps 7/13/12 (below)

Hernandez, Alberto MRN: 1015723, DOB: 10/10/1964, Sex: M

# Order (continued)



Scan on 2/27/2013 2:19 PM by Kimberly O'Bryon, LVN: Tymps results (below)

Hernandez, Alberto MRN: 1015723, DOB: 10/10/1964, Sex: M

### Order (continued)



Scan on 2/22/2013 1:11 PM by Cynthia Ott: Blue Cross (below)



Hernandez, Alberto MRN: 1015723, DOB: 10/10/1964, Sex: M





Hernandez, Alberto

MRN: 1015723, DOB: 10/10/1964, Sex: M

### Order (continued)



Scan on 5/2/2016 2:31 PM by Lori Thomson: 04/22/16 Audology Photo (below)

Hernandez, Alberto MRN: 1015723, DOB: 10/10/1964, Sex: M

### Order (continued)



Document on 1/14/2020 3:14 PM by Christine Anh Vo, DO: After Visit Summary (below)



Hernandez, Alberto MRN