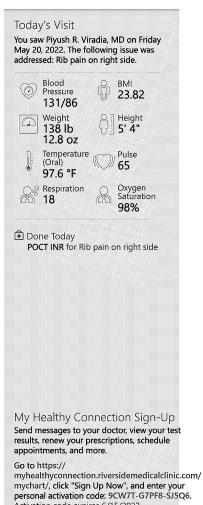

# Flowsheets (all recorded)

| Encounter Vitals |                          |
|------------------|--------------------------|
| Row Name         | 04/17/12 1113            |
| Enc Vitals       |                          |
| BP               | 114/80 -GM               |
| Pulse            | 88 -GM                   |
| Resp             | 16 -GM                   |
| Temp             | 96.2 °F (35.7 °C)<br>-GM |
| Temp src         | Tympanic -GM             |
| SpO2             | _                        |
| Weight           | 138 lb (62.6 kg) -<br>GM |
| Height           | 5' 4" (1.626 m) -<br>GM  |
| Peak Flow        | _                        |
| Pain Score       | <del>-</del>             |
| Pain Loc         |                          |
| Pain Edu?        | <del></del>              |
| Excl. in GC?     | _                        |

# Visit Summary (continued)

Vitals (continued) Most recent update: 4/17/2012 11:13 AM

BP Pulse Temp Resp Ht

114/80 88 96.2 °F (35.7 °C) 16 5' 4" (1.626 m)

(Tympanic)

Wt

138 lb (62.6 kg)