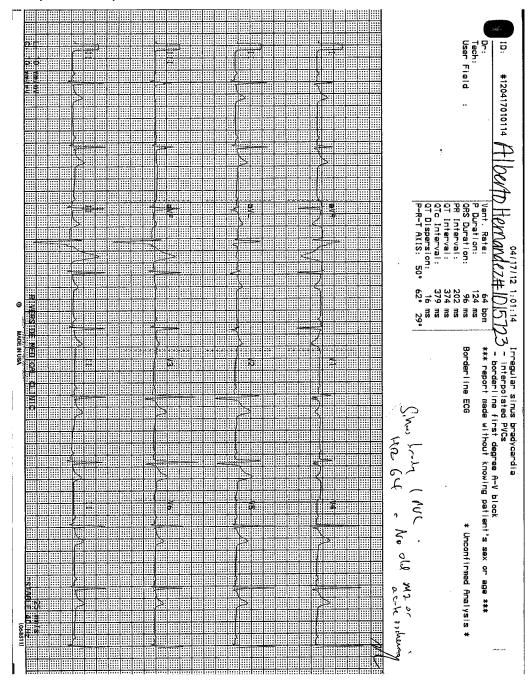

| doctor and/or staff member to comm     | almode in the medical medical above                                                                                |
|                            | es:  Stating that he/she                            |                                        | and/or Riverside Medical Clinic to an                                                                              |
| My signatu<br>This include | Stating that he/she person or answering             | is associated with the doctor's office | e and/or Riverside Medical Clinic to<br>one.                                                                       |

Scan on 4/20/2012 10:35 AM by Giselle Martinez, MA: 4/17/12 EKG (below)

Hernandez, Alberto

MRN: 1015723, DOB: 10/10/1964, Sex: M

# Order (continued)



Scan on 6/15/2012 11:01 AM by Bonnie Voigt: 04/30/12 Consent form vasectomy (below)



Hernandez, Alberto

MRN: 1015723, DOB: 10/10/1964, Sex: M

# Order (continued)

| NOTICE: YOUR DECISION AT ANY TIME NOT TO BE STERILIZED WILL NOT RESULT IN THE WITHDRAWAL OR WITHHOLDING OF ANY BENEFITS PROVIDED BY PROGRAMS OR POLICE OF SECENIVE DIVIDES.  CONSENT TO STERILIZATION  I have asked for and received information about sterilization from Benjamin Yang, M.D.  (Docume or Dume)  When I first asked for the information, I was told that the decision to be sterilized is completely up to me. I was told that I could decide not to be sterilized my decision will not affect my right to future care or treatment. I understand that I can change my mind at any time.  I UNDERSTAND THAT THE STERILIZATION MUST IS