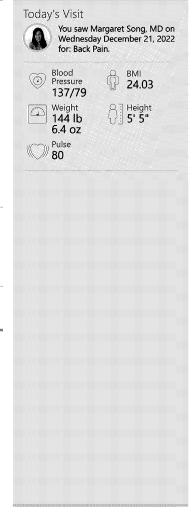

w much to take, how to take this, when to take this, additional instructions

STOP taking: hydrocodone-acetaminophen 5-325 MG per tablet (Norco) isosorbide mononitrate 30 MG 24 hr tablet (IMDUR) nitroGLYCERIN 0.4 MG SL tablet (Nitrostat) spironolactone 25 MG tablet (ALDACTONE)

Accurate as of December 21, 2022 11:55 AM. Review your updated medication list below.

Pick up these medications at RITE AID #05725 -MORENO VALLEY, CA - 23975 IRONWOOD AVENUE atorvastatin • tramadol

Address: 23975 IRONWOOD AVENUE, MORENO VALLEY CA 92557-7153

951-242-1742

Return if symptoms worsen or fail to improve.

What's Next

You currently have no upcoming appointments scheduled.

Medications You Will Be Given

regadenoson (LEXISCAN)

Next due Tuesday September 27 (Overdue)
Expected: once (1 dose remaining)



Alberto Hernandez (MRN: 1015723) • Printed by Margaret S at 12/21/2022 11:55 AM

Page 1 of 3 Epic



Hernandez, Alberto

MRN: 1015723, DOB: 10/10/1964, Sex: M

# **Order (continued)**

Your Medication List as of December 21, 2022 11:55 AM

| (i) A                                   | lways use your most recent med list.                                                     |                                                                                                                                                       |
|-----------------------------------------|------------------------------------------------------------------------------------------|-----------------------------------------------------------------------------------------------------------------------------------------