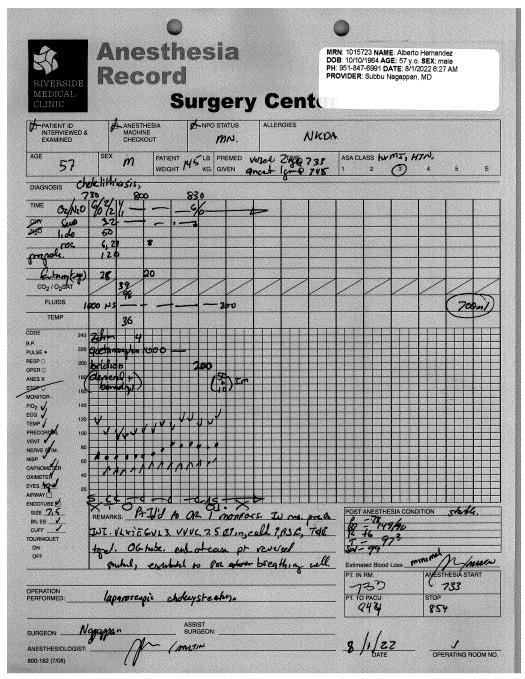

RIVERSIDE MEDICAL CLINIC, LLC 3660 ARLINGTON AVENUE RIVERSIDE CA 92506-3912 Hernandez, Alberto

MRN: 1015723, DOB: 10/10/1964, Sex: M