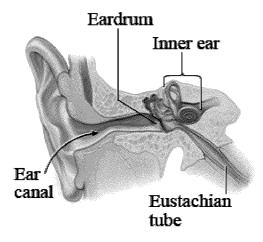

#### **Diagnoses**

|                             | Comments |
|-----------------------------|----------|
| Rhinitis - Primary          |          |
| Eustachian tube dysfunction | ·        |
| Palpitation                 |          |
| Birth control               |          |
| Lipid screening             |          |

## Problem List as of 4/17/2012

|                             | ICD-9-CM Priority Clas | Noted -<br>Resolved    |
|-----------------------------|------------------------|------------------------|
| Eustachian tube dysfunction | 381.81                 | 4/17/2012 -<br>Present |
| Rhinitis                    | 472.0                  | 4/17/2012 -            |
|                             |                        | Present                |