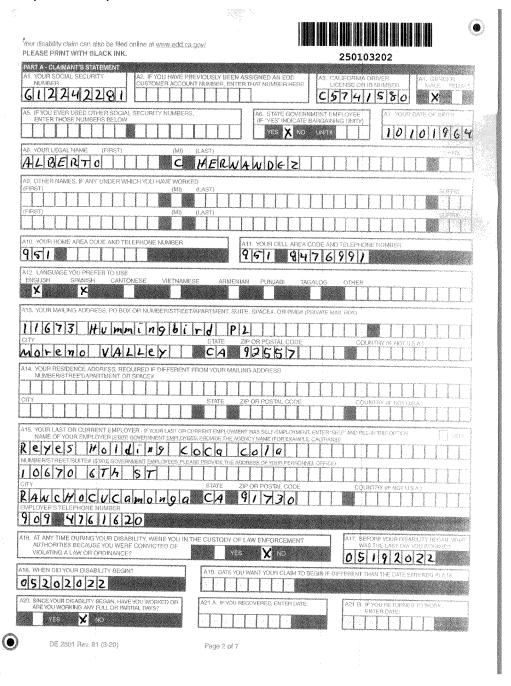

# **PERTAINING TO:**

Alberto Hernandez

Date of Birth: 10/10/1964, Social Security Number: XXX-XX-2281

All documents and records stored in any format or method including, but not limited to, all medical records, intake forms, patient completed forms and/or documents, correspondence, all office records, emergency room records or reports, inpatient and outpatient charts and records, lien files, SOAP notes, pathology records and reports, lab reports, pharmacy and prescription records, physical therapy records, sign-in sheets, all descriptions of exercises prescribed, documentation which indicate date and time of patient's appointments, insurance documents, all radiology reports and readings, and any other documents maintained pertaining to the care, treatment and examination of the patient.